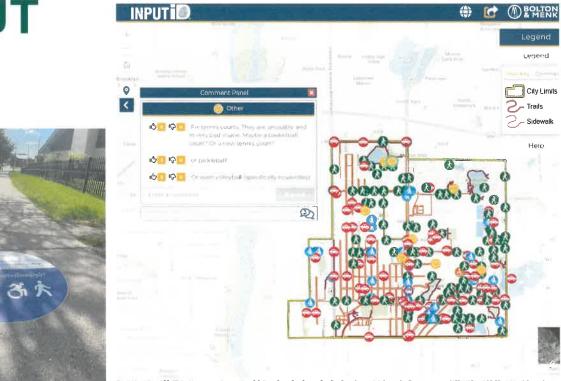

### **Community and Public Engagement**

- City-wide Survey
- Pop-Up Meetings
- Open House

| NRPA BENCHMARK                                                      | ALL PARK AND<br>RECREATION AGENCIES<br>(MEDIAN)                                                                                                                                                                                                                                                                                                                                                                                                                                                                                                                                                                                                                                                                                                                                                                                                                                                                                                                                                                                                                                                                                                                                                                                                                                                                                                                                                                                                                                                                                                                                                                                                                                                                                                                                                                                                                                                                                                                                                                                                                                                                                | PARK AND RECREATION<br>AGENCIES LESS THAN<br>20,000 (MEDIAN)                                                                                                                                                                                                                                                                                                                                                                                                                                                                                                                                                                                                                                        | LAKE ELMO     |
|---------------------------------------------------------------------|--------------------------------------------------------------------------------------------------------------------------------------------------------------------------------------------------------------------------------------------------------------------------------------------------------------------------------------------------------------------------------------------------------------------------------------------------------------------------------------------------------------------------------------------------------------------------------------------------------------------------------------------------------------------------------------------------------------------------------------------------------------------------------------------------------------------------------------------------------------------------------------------------------------------------------------------------------------------------------------------------------------------------------------------------------------------------------------------------------------------------------------------------------------------------------------------------------------------------------------------------------------------------------------------------------------------------------------------------------------------------------------------------------------------------------------------------------------------------------------------------------------------------------------------------------------------------------------------------------------------------------------------------------------------------------------------------------------------------------------------------------------------------------------------------------------------------------------------------------------------------------------------------------------------------------------------------------------------------------------------------------------------------------------------------------------------------------------------------------------------------------|-----------------------------------------------------------------------------------------------------------------------------------------------------------------------------------------------------------------------------------------------------------------------------------------------------------------------------------------------------------------------------------------------------------------------------------------------------------------------------------------------------------------------------------------------------------------------------------------------------------------------------------------------------------------------------------------------------|---------------|
| PARK FACILITIES                                                     | State of the second second                                                                                                                                                                                                                                                                                                                                                                                                                                                                                                                                                                                                                                                                                                                                                                                                                                                                                                                                                                                                                                                                                                                                                                                                                                                                                                                                                                                                                                                                                                                                                                                                                                                                                                                                                                                                                                                                                                                                                                                                                                                                                                     |                                                                                                                                                                                                                                                                                                                                                                                                                                                                                                                                                                                                                                                                                                     |               |
| Residents per park                                                  | 2.386 residents                                                                                                                                                                                                                                                                                                                                                                                                                                                                                                                                                                                                                                                                                                                                                                                                                                                                                                                                                                                                                                                                                                                                                                                                                                                                                                                                                                                                                                                                                                                                                                                                                                                                                                                                                                                                                                                                                                                                                                                                                                                                                                                | 1.172 residents                                                                                                                                                                                                                                                                                                                                                                                                                                                                                                                                                                                                                                                                                     | 573 residents |
| Acres of parkland per 1,000<br>residents                            | 10.6 acres                                                                                                                                                                                                                                                                                                                                                                                                                                                                                                                                                                                                                                                                                                                                                                                                                                                                                                                                                                                                                                                                                                                                                                                                                                                                                                                                                                                                                                                                                                                                                                                                                                                                                                                                                                                                                                                                                                                                                                                                                                                                                                                     | 12.6 acres                                                                                                                                                                                                                                                                                                                                                                                                                                                                                                                                                                                                                                                                                          | 37.1 acres    |
| Miles of trails                                                     | 16 miles                                                                                                                                                                                                                                                                                                                                                                                                                                                                                                                                                                                                                                                                                                                                                                                                                                                                                                                                                                                                                                                                                                                                                                                                                                                                                                                                                                                                                                                                                                                                                                                                                                                                                                                                                                                                                                                                                                                                                                                                                                                                                                                       | 4.5 miles                                                                                                                                                                                                                                                                                                                                                                                                                                                                                                                                                                                                                                                                                           | 82 miles      |
| STAFFING                                                            |                                                                                                                                                                                                                                                                                                                                                                                                                                                                                                                                                                                                                                                                                                                                                                                                                                                                                                                                                                                                                                                                                                                                                                                                                                                                                                                                                                                                                                                                                                                                                                                                                                                                                                                                                                                                                                                                                                                                                                                                                                                                                                                                | and the second se |               |
| Park and recreation full-<br>time employees per 10,000<br>residents | 8.9 employees                                                                                                                                                                                                                                                                                                                                                                                                                                                                                                                                                                                                                                                                                                                                                                                                                                                                                                                                                                                                                                                                                                                                                                                                                                                                                                                                                                                                                                                                                                                                                                                                                                                                                                                                                                                                                                                                                                                                                                                                                                                                                                                  | 13.7 employees                                                                                                                                                                                                                                                                                                                                                                                                                                                                                                                                                                                                                                                                                      | 2 employees   |
| BUDGET                                                              | Contraction of the local division of the loc |                                                                                                                                                                                                                                                                                                                                                                                                                                                                                                                                                                                                                                                                                                     |               |
| Annual operating expenditures                                       | \$6,453,357                                                                                                                                                                                                                                                                                                                                                                                                                                                                                                                                                                                                                                                                                                                                                                                                                                                                                                                                                                                                                                                                                                                                                                                                                                                                                                                                                                                                                                                                                                                                                                                                                                                                                                                                                                                                                                                                                                                                                                                                                                                                                                                    | \$1.451.763                                                                                                                                                                                                                                                                                                                                                                                                                                                                                                                                                                                                                                                                                         | \$431,038     |
| Annual operating expenditures<br>per resident                       | \$99.47                                                                                                                                                                                                                                                                                                                                                                                                                                                                                                                                                                                                                                                                                                                                                                                                                                                                                                                                                                                                                                                                                                                                                                                                                                                                                                                                                                                                                                                                                                                                                                                                                                                                                                                                                                                                                                                                                                                                                                                                                                                                                                                        | \$135.53                                                                                                                                                                                                                                                                                                                                                                                                                                                                                                                                                                                                                                                                                            | \$31.93       |
| Operating expenditures per<br>acre of park and recreation<br>space  | \$8,260                                                                                                                                                                                                                                                                                                                                                                                                                                                                                                                                                                                                                                                                                                                                                                                                                                                                                                                                                                                                                                                                                                                                                                                                                                                                                                                                                                                                                                                                                                                                                                                                                                                                                                                                                                                                                                                                                                                                                                                                                                                                                                                        | \$9.777                                                                                                                                                                                                                                                                                                                                                                                                                                                                                                                                                                                                                                                                                             | \$833.27      |
| Annual operating expenditures<br>per full-time employee             | \$110,912                                                                                                                                                                                                                                                                                                                                                                                                                                                                                                                                                                                                                                                                                                                                                                                                                                                                                                                                                                                                                                                                                                                                                                                                                                                                                                                                                                                                                                                                                                                                                                                                                                                                                                                                                                                                                                                                                                                                                                                                                                                                                                                      | \$101,304                                                                                                                                                                                                                                                                                                                                                                                                                                                                                                                                                                                                                                                                                           | \$215,519     |
| Typical percentage of<br>operating expenditures for<br>staffing     | 54%                                                                                                                                                                                                                                                                                                                                                                                                                                                                                                                                                                                                                                                                                                                                                                                                                                                                                                                                                                                                                                                                                                                                                                                                                                                                                                                                                                                                                                                                                                                                                                                                                                                                                                                                                                                                                                                                                                                                                                                                                                                                                                                            | N/A                                                                                                                                                                                                                                                                                                                                                                                                                                                                                                                                                                                                                                                                                                 | 30%           |