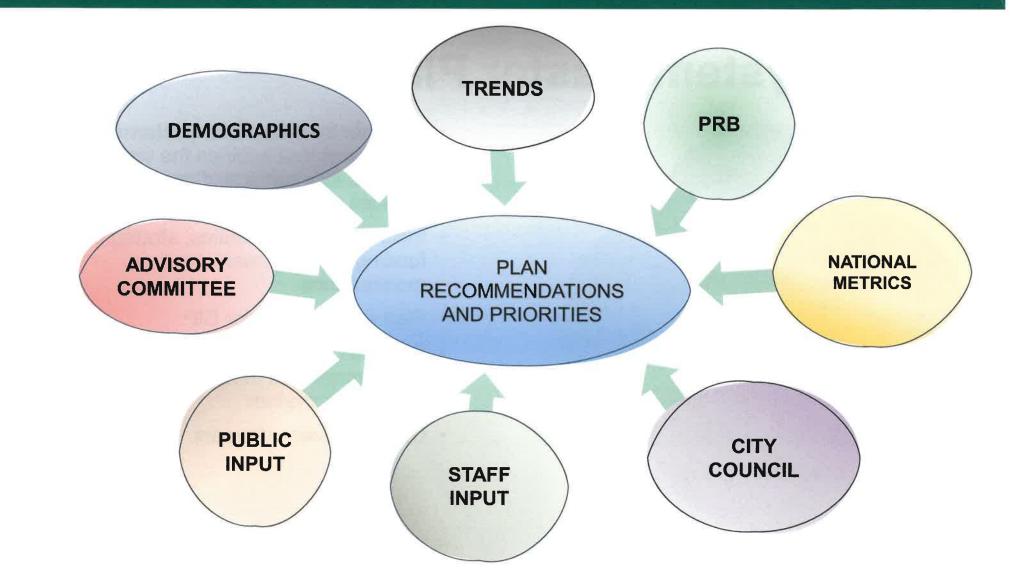

### INFORMATION GATHERING

### **Needs Assessment**

- All Assets
- All Program Locations
- Other Providers

### Inventory

- All Park Assets
- All Program Locations
- Other Providers
- Level of Service Comparison and Mapping

### **Community Profile**

- Historical and Planning Context
- Demographics

### Trends

- Local and National
- NRPA Metric and Trends Analysis

### **Community and Public Engagement**

- City-wide Survey
- Pop-Up Meetings
- Open House

| NRPA BENCHMARK                                                      | ALL PARK AND<br>RECREATION AGENCIES<br>(MEDIAN)                                                                                                                                                                                                                                                                                                                                                                                                                                                                                                                                                                                                                                                                                                                                                                                                                                                                                                                                                                                                                                                                                                                                                                                                                                                                                                                                                                                                                                                                                                                                                                                                                                                                                                                                                                                                                                                                                                                                                                                                                                                                                | PARK AND RECREATION<br>AGENCIES LESS THAN<br>20,000 (MEDIAN)                                                                                                                                                                                                                                                                                                                                                                                                                                                                                                                                                                                                                                        | LAKE ELMO     |
|---------------------------------------------------------------------|--------------------------------------------------------------------------------------------------------------------------------------------------------------------------------------------------------------------------------------------------------------------------------------------------------------------------------------------------------------------------------------------------------------------------------------------------------------------------------------------------------------------------------------------------------------------------------------------------------------------------------------------------------------------------------------------------------------------------------------------------------------------------------------------------------------------------------------------------------------------------------------------------------------------------------------------------------------------------------------------------------------------------------------------------------------------------------------------------------------------------------------------------------------------------------------------------------------------------------------------------------------------------------------------------------------------------------------------------------------------------------------------------------------------------------------------------------------------------------------------------------------------------------------------------------------------------------------------------------------------------------------------------------------------------------------------------------------------------------------------------------------------------------------------------------------------------------------------------------------------------------------------------------------------------------------------------------------------------------------------------------------------------------------------------------------------------------------------------------------------------------|-----------------------------------------------------------------------------------------------------------------------------------------------------------------------------------------------------------------------------------------------------------------------------------------------------------------------------------------------------------------------------------------------------------------------------------------------------------------------------------------------------------------------------------------------------------------------------------------------------------------------------------------------------------------------------------------------------|---------------|
| PARK FACILITIES                                                     | State of the second second                                                                                                                                                                                                                                                                                                                                                                                                                                                                                                                                                                                                                                                                                                                                                                                                                                                                                                                                                                                                                                                                                                                                                                                                                                                                                                                                                                                                                                                                                                                                                                                                                                                                                                                                                                                                                                                                                                                                                                                                                                                                                                     |                                                                                                                                                                                                                                                                                                                                                                                                                                                                                                                                                                                                                                                                                                     |               |
| Residents per park                                                  | 2.386 residents                                                                                                                                                                                                                                                                                                                                                                                                                                                                                                                                                                                                                                                                                                                                                                                                                                                                                                                                                                                                                                                                                                                                                                                                                                                                                                                                                                                                                                                                                                                                                                                                                                                                                                                                                                                                                                                                                                                                                                                                                                                                                                                | 1.172 residents                                                                                                                                                                                                                                                                                                                                                                                                                                                                                                                                                                                                                                                                                     | 573 residents |
| Acres of parkland per 1,000<br>residents                            | 10.6 acres                                                                                                                                                                                                                                                                                                                                                                                                                                                                                                                                                                                                                                                                                                                                                                                                                                                                                                                                                                                                                                                                                                                                                                                                                                                                                                                                                                                                                                                                                                                                                                                                                                                                                                                                                                                                                                                                                                                                                                                                                                                                                                                     | 12.6 acres                                                                                                                                                                                                                                                                                                                                                                                                                                                                                                                                                                                                                                                                                          | 37.1 acres    |
| Miles of trails                                                     | 16 miles                                                                                                                                                                                                                                                                                                                                                                                                                                                                                                                                                                                                                                                                                                                                                                                                                                                                                                                                                                                                                                                                                                                                                                                                                                                                                                                                                                                                                                                                                                                                                                                                                                                                                                                                                                                                                                                                                                                                                                                                                                                                                                                       | 4.5 miles                                                                                                                                                                                                                                                                                                                                                                                                                                                                                                                                                                                                                                                                                           | 82 miles      |
| STAFFING                                                            |                                                                                                                                                                                                                                                                                                                                                                                                                                                                                                                                                                                                                                                                                                                                                                                                                                                                                                                                                                                                                                                                                                                                                                                                                                                                                                                                                                                                                                                                                                                                                                                                                                                                                                                                                                                                                                                                                                                                                                                                                                                                                                                                | and the second se |               |
| Park and recreation full-<br>time employees per 10,000<br>residents | 8.9 employees                                                                                                                                                                                                                                                                                                                                                                                                                                                                                                                                                                                                                                                                                                                                                                                                                                                                                                                                                                                                                                                                                                                                                                                                                                                                                                                                                                                                                                                                                                                                                                                                                                                                                                                                                                                                                                                                                                                                                                                                                                                                                                                  | 13.7 employees                                                                                                                                                                                                                                                                                                                                                                                                                                                                                                                                                                                                                                                                                      | 2 employees   |
| BUDGET                                                              | Contraction of the local division of the loc |                                                                                                                                                                                                                                                                                                                                                                                                                                                                                                                                                                                                                                                                                                     |               |
| Annual operating expenditures                                       | \$6,453,357                                                                                                                                                                                                                                                                                                                                                                                                                                                                                                                                                                                                                                                                                                                                                                                                                                                                                                                                                                                                                                                                                                                                                                                                                                                                                                                                                                                                                                                                                                                                                                                                                                                                                                                                                                                                                                                                                                                                                                                                                                                                                                                    | \$1.451.763                                                                                                                                                                                                                                                                                                                                                                                                                                                                                                                                                                                                                                                                                         | \$431,038     |
| Annual operating expenditures<br>per resident                       | \$99.47                                                                                                                                                                                                                                                                                                                                                                                                                                                                                                                                                                                                                                                                                                                                                                                                                                                                                                                                                                                                                                                                                                                                                                                                                                                                                                                                                                                                                                                                                                                                                                                                                                                                                                                                                                                                                                                                                                                                                                                                                                                                                                                        | \$135.53                                                                                                                                                                                                                                                                                                                                                                                                                                                                                                                                                                                                                                                                                            | \$31.93       |
| Operating expenditures per<br>acre of park and recreation<br>space  | \$8,260                                                                                                                                                                                                                                                                                                                                                                                                                                                                                                                                                                                                                                                                                                                                                                                                                                                                                                                                                                                                                                                                                                                                                                                                                                                                                                                                                                                                                                                                                                                                                                                                                                                                                                                                                                                                                                                                                                                                                                                                                                                                                                                        | \$9.777                                                                                                                                                                                                                                                                                                                                                                                                                                                                                                                                                                                                                                                                                             | \$833.27      |
| Annual operating expenditures<br>per full-time employee             | \$110,912                                                                                                                                                                                                                                                                                                                                                                                                                                                                                                                                                                                                                                                                                                                                                                                                                                                                                                                                                                                                                                                                                                                                                                                                                                                                                                                                                                                                                                                                                                                                                                                                                                                                                                                                                                                                                                                                                                                                                                                                                                                                                                                      | \$101,304                                                                                                                                                                                                                                                                                                                                                                                                                                                                                                                                                                                                                                                                                           | \$215,519     |
| Typical percentage of<br>operating expenditures for<br>staffing     | 54%                                                                                                                                                                                                                                                                                                                                                                                                                                                                                                                                                                                                                                                                                                                                                                                                                                                                                                                                                                                                                                                                                                                                                                                                                                                                                                                                                                                                                                                                                                                                                                                                                                                                                                                                                                                                                                                                                                                                                                                                                                                                                                                            | N/A                                                                                                                                                                                                                                                                                                                                                                                                                                                                                                                                                                                                                                                                                                 | 30%           |