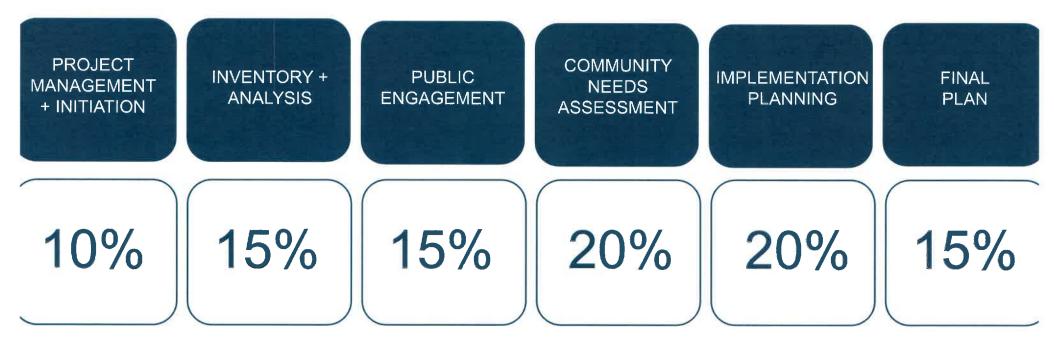

### INFORMATION GATHERING

### **Needs Assessment**

- All Assets
- All Program Locations
- Other Providers

### Inventory

- All Park Assets
- All Program Locations
- Other Providers
- Level of Service Comparison and Mapping

### **Community Profile**

- Historical and Planning Context
- Demographics

### Trends

- Local and National
- NRPA Metric and Trends Analysis

### **Community and Public Engagement**

- City-wide Survey
- Pop-Up Meetings
- Open House

| NRPA BENCHMARK                                                      | ALL PARK AND<br>RECREATION AGENCIES<br>(MEDIAN)                                                                                                                                                                                                                                                                                                                                                                                                                                                                                                                                                                                                                                                                                                                                                                                                                                                                                                                                                                                                                                                                                                                                                                                                                                                                                                                                                                                                                                                                                                                                                                                                                                                                                                                                                                                                                                                                                                                                                                                                                                                                                | PARK AND RECREATION<br>AGENCIES LESS THAN<br>20,000 (MEDIAN)                                                                                                                                                                                                                                                                                                                                                                                                                                                                                                                                                                                                                                        | LAKE ELMO     |
|---------------------------------------------------------------------|--------------------------------------------------------------------------------------------------------------------------------------------------------------------------------------------------------------------------------------------------------------------------------------------------------------------------------------------------------------------------------------------------------------------------------------------------------------------------------------------------------------------------------------------------------------------------------------------------------------------------------------------------------------------------------------------------------------------------------------------------------------------------------------------------------------------------------------------------------------------------------------------------------------------------------------------------------------------------------------------------------------------------------------------------------------------------------------------------------------------------------------------------------------------------------------------------------------------------------------------------------------------------------------------------------------------------------------------------------------------------------------------------------------------------------------------------------------------------------------------------------------------------------------------------------------------------------------------------------------------------------------------------------------------------------------------------------------------------------------------------------------------------------------------------------------------------------------------------------------------------------------------------------------------------------------------------------------------------------------------------------------------------------------------------------------------------------------------------------------------------------|-----------------------------------------------------------------------------------------------------------------------------------------------------------------------------------------------------------------------------------------------------------------------------------------------------------------------------------------------------------------------------------------------------------------------------------------------------------------------------------------------------------------------------------------------------------------------------------------------------------------------------------------------------------------------------------------------------|---------------|
| PARK FACILITIES                                                     | State of the second second                                                                                                                                                                                                                                                                                                                                                                                                                                                                                                                                                                                                                                                                                                                                                                                                                                                                                                                                                                                                                                                                                                                                                                                                                                                                                                                                                                                                                                                                                                                                                                                                                                                                                                                                                                                                                                                                                                                                                                                                                                                                                                     |                                                                                                                                                                                                                                                                                                                                                                                                                                                                                                                                                                                                                                                                                                     |               |
| Residents per park                                                  | 2.386 residents                                                                                                                                                                                                                                                                                                                                                                                                                                                                                                                                                                                                                                                                                                                                                                                                                                                                                                                                                                                                                                                                                                                                                                                                                                                                                                                                                                                                                                                                                                                                                                                                                                                                                                                                                                                                                                                                                                                                                                                                                                                                                                                | 1.172 residents                                                                                                                                                                                                                                                                                                                                                                                                                                                                                                                                                                                                                                                                                     | 573 residents |
| Acres of parkland per 1,000<br>residents                            | 10.6 acres                                                                                                                                                                                                                                                                                                                                                                                                                                                                                                                                                                                                                                                                                                                                                                                                                                                                                                                                                                                                                                                                                                                                                                                                                                                                                                                                                                                                                                                                                                                                                                                                                                                                                                                                                                                                                                                                                                                                                                                                                                                                                                                     | 12.6 acres                                                                                                                                                                                                                                                                                                                                                                                                                                                                                                                                                                                                                                                                                          | 37.1 acres    |
| Miles of trails                                                     | 16 miles                                                                                                                                                                                                                                                                                                                                                                                                                                                                                                                                                                                                                                                                                                                                                                                                                                                                                                                                                                                                                                                                                                                                                                                                                                                                                                                                                                                                                                                                                                                                                                                                                                                                                                                                                                                                                                                                                                                                                                                                                                                                                                                       | 4.5 miles                                                                                                                                                                                                                                                                                                                                                                                                                                                                                                                                                                                                                                                                                           | 82 miles      |
| STAFFING                                                            |                                                                                                                                                                                                                                                                                                                                                                                                                                                                                                                                                                                                                                                                                                                                                                                                                                                                                                                                                                                                                                                                                                                                                                                                                                                                                                                                                                                                                                                                                                                                                                                                                                                                                                                                                                                                                                                                                                                                                                                                                                                                                                                                | and the second se |               |
| Park and recreation full-<br>time employees per 10,000<br>residents | 8.9 employees                                                                                                                                                                                                                                                                                                                                                                                                                                                                                                                                                                                                                                                                                                                                                                                                                                                                                                                                                                                                                                                                                                                                                                                                                                                                                                                                                                                                                                                                                                                                                                                                                                                                                                                                                                                                                                                                                                                                                                                                                                                                                                                  | 13.7 employees                                                                                                                                                                                                                                                                                                                                                                                                                                                                                                                                                                                                                                                                                      | 2 employees   |
| BUDGET                                                              | Contraction of the local division of the loc |                                                                                                                                                                                                                                                                                                                                                                                                                                                                                                                                                                                                                                                                                                     |               |
| Annual operating expenditures                                       | \$6,453,357                                                                                                                                                                                                                                                                                                                                                                                                                                                                                                                                                                                                                                                                                                                                                                                                                                                                                                                                                                                                                                                                                                                                                                                                                                                                                                                                                                                                                                                                                                                                                                                                                                                                                                                                                                                                                                                                                                                                                                                                                                                                                                                    | \$1.451.763                                                                                                                                                                                                                                                                                                                                                                                                                                                                                                                                                                                                                                                                                         | \$431,038     |
| Annual operating expenditures<br>per resident                       | \$99.47                                                                                                                                                                                                                                                                                                                                                                                                                                                                                                                                                                                                                                                                                                                                                                                                                                                                                                                                                                                                                                                                                                                                                                                                                                                                                                                                                                                                                                                                                                                                                                                                                                                                                                                                                                                                                                                                                                                                                                                                                                                                                                                        | \$135.53                                                                                                                                                                                                                                                                                                                                                                                                                                                                                                                                                                                                                                                                                            | \$31.93       |
| Operating expenditures per<br>acre of park and recreation<br>space  | \$8,260                                                                                                                                                                                                                                                                                                                                                                                                                                                                                                                                                                                                                                                                                                                                                                                                                                                                                                                                                                                                                                                                                                                                                                                                                                                                                                                                                                                                                                                                                                                                                                                                                                                                                                                                                                                                                                                                                                                                                                                                                                                                                                                        | \$9.777                                                                                                                                                                                                                                                                                                                                                                                                                                                                                                                                                                                                                                                                                             | \$833.27      |
| Annual operating expenditures<br>per full-time employee             | \$110,912                                                                                                                                                                                                                                                                                                                                                                                                                                                                                                                                                                                                                                                                                                                                                                                                                                                                                                                                                                                                                                                                                                                                                                                                                                                                                                                                                                                                                                                                                                                                                                                                                                                                                                                                                                                                                                                                                                                                                                                                                                                                                                                      | \$101,304                                                                                                                                                                                                                                                                                                                                                                                                                                                                                                                                                                                                                                                                                           | \$215,519     |
| Typical percentage of<br>operating expenditures for<br>staffing     | 54%                                                                                                                                                                                                                                                                                                                                                                                                                                                                                                                                                                                                                                                                                                                                                                                                                                                                                                                                                                                                                                                                                                                                                                                                                                                                                                                                                                                                                                                                                                                                                                                                                                                                                                                                                                                                                                                                                                                                                                                                                                                                                                                            | N/A                                                                                                                                                                                                                                                                                                                                                                                                                                                                                                                                                                                                                                                                                                 | 30%           |