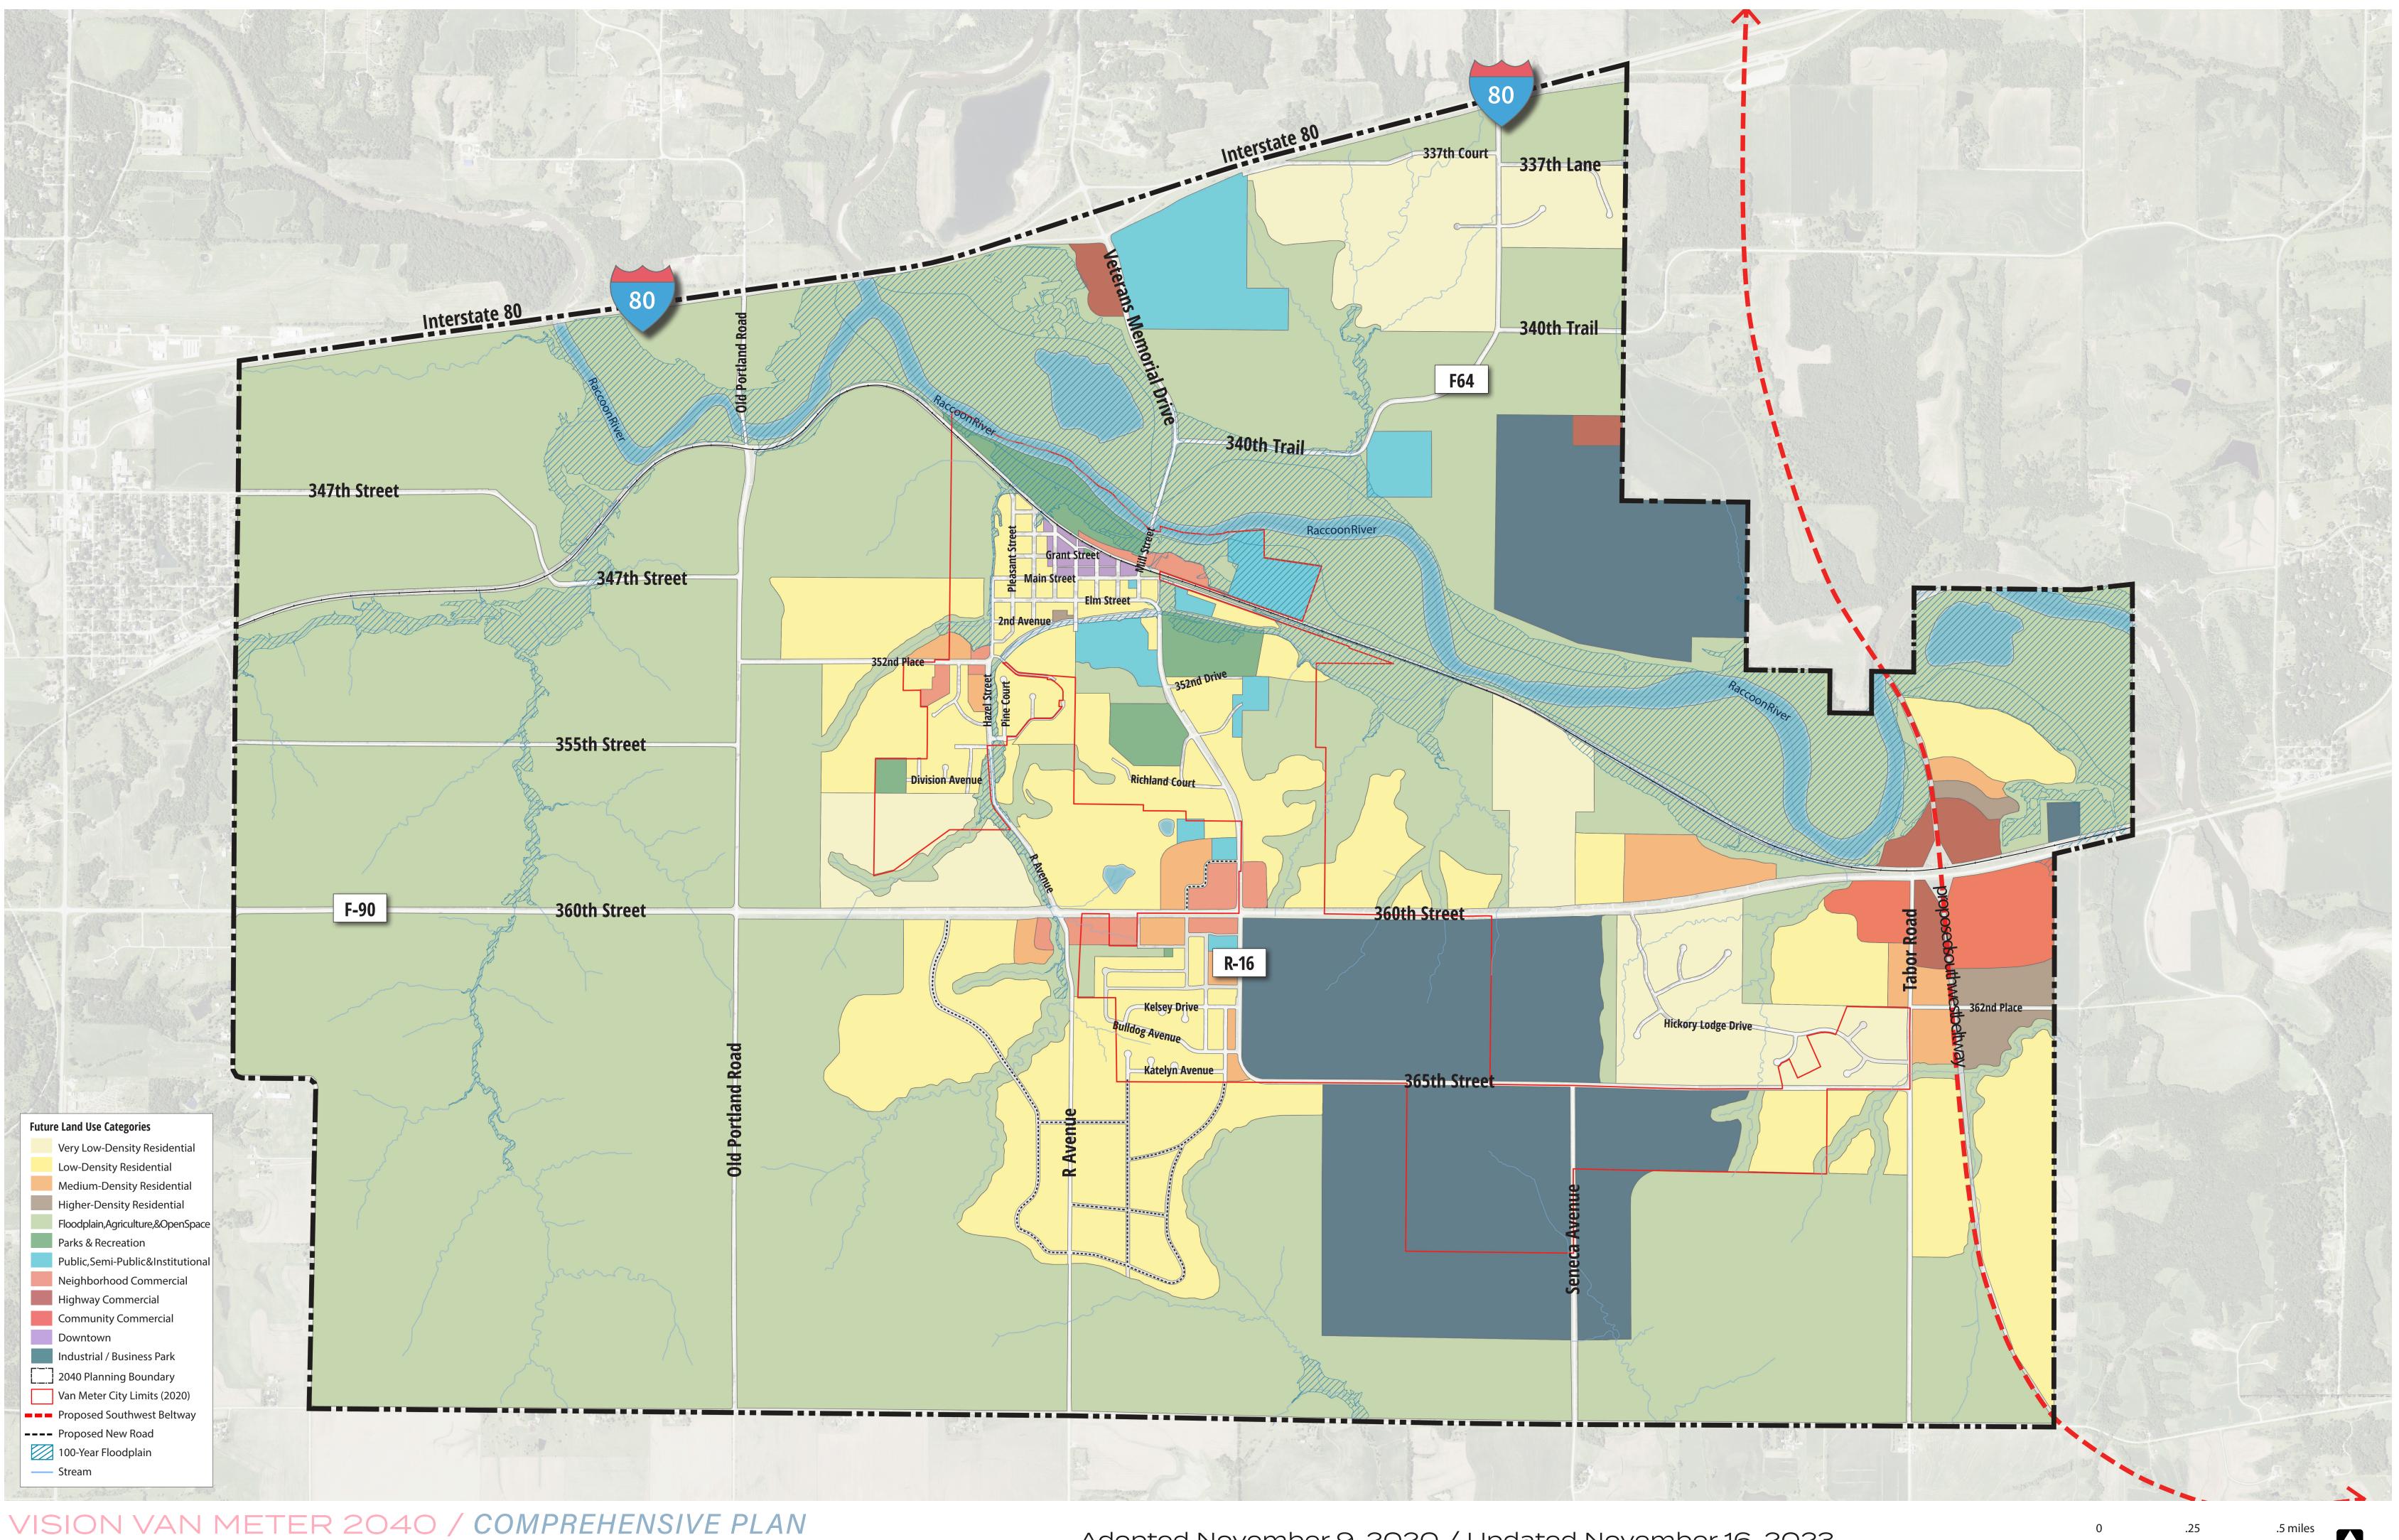

## Discussion and Consideration: Future Land Use Map

Council & Staff will engage in conversation regarding current state of the future land use map (included) and possible updates.

**Recommendation:** 

Sample Language:

Future Land Use Plan

Adopted November 9, 2020 / Updated November 16, 2023

.25 .5 miles