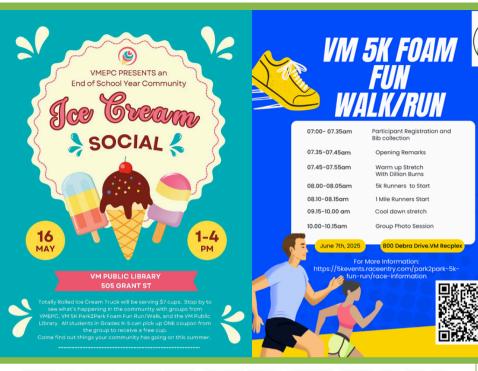

End of Year Scoop & Social--Stop by the library from 1-4PM to check out all of the summer activities that Van Meter has to offer! Oh yeah, and get some ice cream!

**Summer Reading Kick-Off--**Join us on the 31<sup>st</sup> to kick-off Color Our World, Summer Reading 2025! Sign up, grab some Chick-Fil-A, and adults, we didn't forget about you! The Bean coffee trailer will be here to give you a caffeine boost!

When: June 7th, 2025

Time: 9:00am-11:00am

Limited spots available

Where: Van Meter School Pond

Open to all children ages 9 to 13

To register, email Brandon Carter

at BrandonLCarter81@gmail.com

Adel Masonic Lodge #80 Annual First Brothers and **Bobbers Fishing Event** 