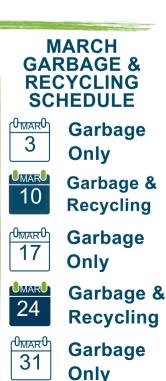

alarm

Spring is right around the corner! You may be preparing to start on your spring cleaning. You may be focused on inside work or you might be noticing that your yard needs some tending to... broken branches, leftover leaves from the fall, trash, junk that was hidden by snow. Extra garbage tag stickers and bulk waste stickers are available for purchase from City Hall for items that do not fit in your weekly garbage pick up. One extra garbage bag is allowed to be placed on the curb on Mondays and each additional bag may be placed for \$1 per bag. Bulk tag stickers are \$5 and a scheduled pick up time with Waste Connections is required. You must call Waste Connections directly at 844-708-7274 to schedule pick up of old appliances or you may drop off waste items at the South Central Iowa Landfill in Winterset. Metro Waste Authority takes hazardous waste at their drop off site in Bondurant by appointment only.

Yard waste pickup occurs each Thursday, starting the first full week in April through the last full week of November. Remember to bundle up your sticks. Yard waste must be placed in compostable brown bags. Sticks must be bundled, up to 4 feet long and no more than 40 lbs. Your bags should be placed on the curb by 6 a.m. on Thursdays to ensure they are picked up.