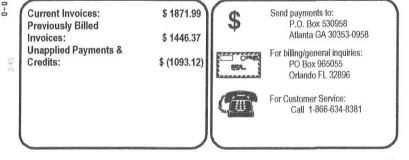

### Current Invoices (Details for Current Month's Invoices Enclosed)

|                   | Date     | Invoice      | Original<br>Amount | Due Date | Reference | Date     | Invoice               |        | Amount<br>Due |
|-------------------|----------|--------------|--------------------|----------|-----------|----------|-----------------------|--------|---------------|
| NON<br>NUM<br>NUM |          |              | Amount             |          |           | Please I | ndicate by 🗹 Invoices | Paid   | Due           |
|                   | 10/09/18 | 943338779868 | 31.84              | 01/05/19 |           | 10/09    | 943338779868          |        | 31.84         |
|                   | 10/10/18 | 468894535787 | 64.19              | 01/05/19 |           | 10/10    | 468894535787          |        | 64.19         |
|                   | 10/10/18 | 684739899445 | 17.28              | 01/05/19 |           | 10/10    | 684739899445          | $\Box$ | 17.28         |
|                   | 10/12/18 | 468948947856 | 87.85              | 01/05/19 |           | 10/12    | 468948947856          |        | 87.85         |
|                   | 10/14/18 | 454668484996 | 89.77              | 01/05/19 |           | 10/14    | 454668484996          |        | 89.77         |
|                   | 10/15/18 | 436833343557 | 58.44              | 01/05/19 |           | 10/15    | 436833343557          |        | 58.44         |
|                   | 10/17/18 | 588867794843 | 5.99               | 01/05/19 |           | 10/17    | 588867794843          |        | 5.99          |
|                   | 10/17/18 | 867989744895 | 95.33              | 01/05/19 |           | 10/17    | 867989744895          |        | 95.33         |
|                   | 10/17/18 | 865357753493 | 7.95               | 01/05/19 |           | 10/17    | 865357753493          |        | 7.95          |
|                   | 10/18/18 | 597868867493 | 25.78              | 01/05/19 |           | 10/18    | 597868867493          |        | 25.78         |
|                   | 10/19/18 | 463687374783 | 86.00              | 01/05/19 |           | 10/19    | 463687374783          |        | 86.00         |
|                   | 10/19/18 | 733549773954 | 43.03              | 01/05/19 |           | 10/19    | 733549773954          |        | 43.03         |
| >                 | 10/19/18 | 468883846593 | 33.08              | 01/05/19 |           | 10/19    | 468883846593          |        | 33.08         |
| 2                 | 10/24/18 | 635959344998 | 71.82              | 01/05/19 |           | 10/24    | 635959344998          |        | 71.82         |
|                   | 10/25/18 | 534359579633 | 20.99              | 01/05/19 |           | 10/25    | 534359579633          |        | 20.99         |
| X                 | 10/26/18 | 458748497767 | 33.07              | 01/05/19 |           | 10/26    | 458748497767          |        | 33.07         |
| T<br>G            | 10/30/18 | 459655768834 | 19.06              | 01/05/19 |           | 10/30    | 459655768834          |        | 19.06         |
|                   | 11/01/18 | 444434453777 | 36.72              | 01/05/19 |           | 11/01    | 444434453777          |        | 36.72         |
|                   | 11/01/18 | 884694776995 | 45.47              | 01/05/19 |           | 11/01    | 884694776995          |        | 45.47         |
|                   | 11/01/18 | 883674888499 | 35.54              | 01/05/19 |           | 11/01    | 883674888499          |        | 35.54         |
|                   | 11/01/18 | 437348695877 | 67.40              | 01/05/19 |           | 11/01    | 437348695877          |        | 67.40         |
|                   | 11/05/18 | 459995898745 | 10.99              | 01/05/19 |           | 11/05    | 459995898745          |        | 10.99         |
|                   | 11/06/18 | 465748857645 | 82.68              | 01/05/19 |           | 11/06    | 465748857645          |        | 82.68         |
|                   | 11/07/18 | 465384646499 | 10.98              | 01/05/19 |           | 11/07    | 465384646499          |        | 10.98         |
|                   | 11/07/18 | 699499396569 | 28.98              | 01/05/19 |           | 11/07    | 699499396569          |        | 28.98         |
|                   | 11/10/18 | 455357946374 | 145.83             | 02/05/19 |           | 11/10    | 455357946374          |        | 145.83        |
|                   | 11/12/18 | 739538555876 | 56.50              | 02/05/19 |           | 11/12    | 739538555876          |        | 56.50         |
|                   | 11/13/18 | 843936548857 | 21.65              | 02/05/19 |           | 11/13    | 843936548857          |        | 21.65         |
|                   |          |              |                    |          |           |          |                       |        |               |

### **Previously Billed Invoices**

|   | Date     | Invoice      | Original<br>Amount | Due Date | Reference | Date     | Invoice                    | Amount<br>Due |
|---|----------|--------------|--------------------|----------|-----------|----------|----------------------------|---------------|
|   |          |              | Amount             |          |           | Please I | ndicate by 🖌 Invoices Paid | Due           |
|   | 07/29/18 | 943733663944 | 78.74              | 10/05/18 |           | 07/29    | 943733663944               | 78.74         |
|   | 08/01/18 | 868768684667 | 102.52             | 10/05/18 |           | 08/01    | 868768684667               | 102.52        |
|   | 08/01/18 | 985594799555 | 86.12              | 10/05/18 |           | 08/01    | 985594799555               | 86.12         |
|   | 08/04/18 | 445774685867 | 116.81             | 10/05/18 |           | 08/04    | 445774685867               | 116.81        |
| 1 | 08/06/18 | 455858964753 | 13.66              | 10/05/18 |           | 08/06    | 455858964753               | 13.66         |
|   | 08/15/18 | 465936438867 | 629.94             | 11/05/18 |           | 08/15    | 465936438867               | 629.94        |
|   | 08/16/18 | 937966479473 | 418.58             | 11/05/18 |           | 08/16    | 937966479473               | 418.58        |