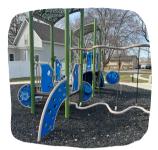

# MEMORIAL located at the intersection of PARK Grant St and West St

Memorial Park, also known as the Pocket Park, is the newest park addition to the City of Van Meter. Planning for Memorial Park began in 2021 and the park officially opened to the public in 2022. The park is maintained by the City's Public Works staff. Memorial Park was designed for family friendly activities as well as having open space for community activities. With the weather warming up, it is a perfect time to visit our local parks! Memorial Park is one of the four local parks that are great to visit.

Last year, the first Concert on the Corner was hosted at Memorial Park with plans for hosting another this summer. The Parks & Rec Board also sets up the annual Beggar's Night event at the Memorial Park. With the Memorial Park being located down town and having plenty of open space, it is a perfect place for outdoor community events.