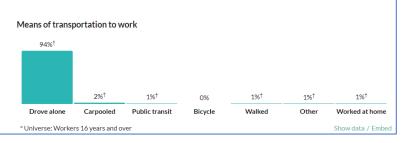

|                  |       | 2%†   | 1%† |
| a little less than the figure in lowa:<br>38.2                            | 0-9              | 10-19            | 20-29           | 30-39 | 40-49            | 50-59            | 60-69 | 70-79 | 80+ |

Income

#### \$40,343 Per capita income

\$94,375

\$60,523

about 10 percent higher than the amount in the Des Moines-West Des Moines, IA Metro Area: \$36,310

about 25 percent higher than the amount in Iowa: \$32,176

Median household income about 1.4 times the amount in the Des Moines-West Des Moines, IA Metro Area: \$70.126



#### Transportation to work

20.8 minutes Mean travel time to work

about the same as the figure in the Des Moines-West Des Moines, IA Metro Area: 20.5

about 10 percent higher than the figure in lowa: 19.3





#### Financial and Usage Statistics from Comparable Libraries:

The State Library of Iowa compiles data from all public libraries in the state each year. Libraries are broken down by "classes." Our library is a Class C. Class C libraries serve populations of 1000-2499. I have chosen four other Class C libraries for comparison. All libraries used as comparables are located in the outskirts of the Des Moines metro area. I have used FY19, the most recent prepandemic data.

Note: Populations reflect 2010 census. The Census Bureau currently estimates Van Meter population at 1,512. (This is based on projected 2020 census results; final numbers have not yet been published.)

| City (population)       | Total                 | Staff                 | Materials             | Total