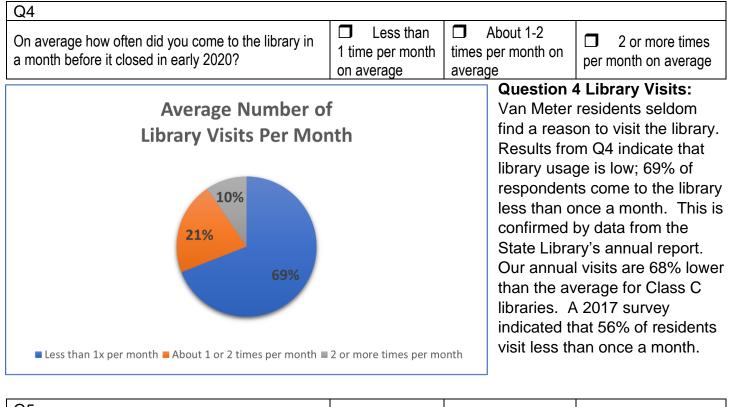

room for improvement in the quality of library service. In 2017 and 2018 asked respondents to rate the library's overall services as "excellent, good, fair or poor." 27% felt the overall services were fair; 38% rated services as good.

Respondents in the 31-40 age range were the least likely to believe that the library services were a sound investment of taxpayer dollars (Q3). Only 47.5% responded yes. Respondents age 50+ were the most likely to answer yes- 75%.

Previous surveys (2017 and 2018) asked respondents to rate the library's facilities as "excellent, good, fair or poor." 65% of respondents indicated that the facilities were "fair" or "poor."

<u>Library Usage Trends</u>: Questions 4 through 8 are designed to better understand how patrons will use the library in the coming year.







## **Question 5 Future Usage:**

Responses to Q5 indicate that some change in usage habits may be anticipated in the near future.

| Q6                                              |       |      |          |
|-------------------------------------------------|-------|------|----------|
| Do you have high-speed Internet access at home? | 🗖 Yes | 🗖 No | Not Sure |







## **Question 7 Days Open:**

Question 7 asks respondents if they would use the library more on Monday or Sunday. The results did not indicate a strong preference. Additional work will need to be done to make sure the library's hours match the needs of the community.

| Q8                                                                                    |  |     |  |    |  |  |  |  |  |
|------------------------------