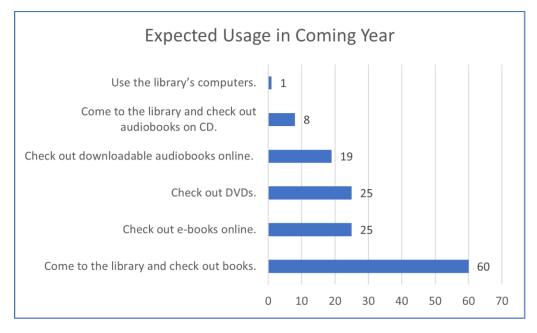

|  | Yes |  | No |  |  |  |  |  |
| Check out e-books online.                                                             |  | Yes |  | No |  |  |  |  |  |
| Come to the library and check out audiobooks on CD.                                   |  | Yes |  | No |  |  |  |  |  |
| Check out downloadable audiobooks online.                                             |  | Yes |  | No |  |  |  |  |  |
| Check out DVDs.                                                                       |  | Yes |  | No |  |  |  |  |  |
| Use the library's computers.                                                          |  | Yes |  | No |  |  |  |  |  |
|                                                                                       |  |     |  |    |  |  |  |  |  |



**Question 8 Services Expected to be Used in Future:** Question 8 asks respondents what services they anticipate using in the coming twelve months. Particular emphasis was placed on identifying trends that could help guide the library in making decisions regarding collection development. Physical books are still the greatest library draw. We can anticipate e-books and DVDs to continue to be popular. Audiobooks on CD and the library's computer's usage trail far behind other services. The low response regarding using the library's computers may be due to the fact that the survey was completed by adults. Usage trends will continue to be tracked to determine future needs.

Question #9

How could the library improve our services in our current location? (use back as needed)

Question 9 invite