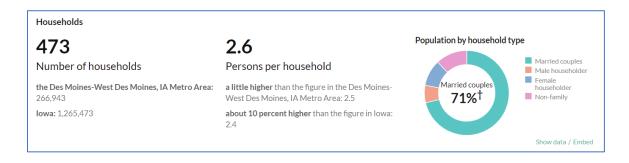

|                  |       | 2%†   | 1%† |
| a little less than the figure in lowa:<br>38.2                            | 0-9              | 10-19            | 20-29           | 30-39 | 40-49            | 50-59            | 60-69 | 70-79 | 80+ |

Income

#### \$40,343 Per capita income

\$94,375

\$60,523

about 10 percent higher than the amount in the Des Moines-West Des Moines, IA Metro Area: \$36,310

about 25 percent higher than the amount in Iowa: \$32,176

Median household income about 1.4 times the amount in the Des Moines-West Des Moines, IA Metro Area: \$70.126



#### Transportation to work

20.8 minutes Mean travel time to work

about the same as the figure in the Des Moines-West Des Moines, IA Metro Area: 20.5

about 10 percent higher than the figure in lowa: 19.3





#### Financial and Usage Statistics from Comparable Libraries:

The State Library of Iowa compiles data from all public libraries in the state each year. Libraries are broken down by "classes." Our library is a Class C. Class C libraries serve populations of 1000-2499. I have chosen four other Class C libraries for comparison. All libraries used as comparables are located in the outskirts of the Des Moines metro area. I have used FY19, the most recent prepandemic data.

Note: Populations reflect 2010 census. The Census Bureau currently estimates Van Meter population at 1,512. (This is based on projected 2020 census results; final numbers have not yet been published.)

| City (population)       | Total                 | Staff                 | Materials             | Total