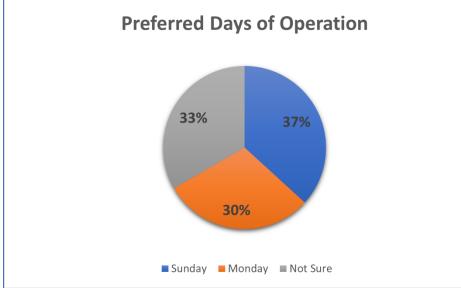

3). Only 47.5% responded yes. Respondents age 50+ were the most likely to answer yes- 75%.

Previous surveys (2017 and 2018) asked respondents to rate the library's facilities as "excellent, good, fair or poor." 65% of respondents indicated that the facilities were "fair" or "poor."

<u>Library Usage Trends</u>: Questions 4 through 8 are designed to better understand how patrons will use the library in the coming year.







## **Question 5 Future Usage:**

Responses to Q5 indicate that some change in usage habits may be anticipated in the near future.

| Q6                                              |       |      |          |
|-------------------------------------------------|-------|------|----------|
| Do you have high-speed Internet access at home? | 🗖 Yes | 🗖 No | Not Sure |







## **Question 7 Days Open:**

Question 7 asks respondents if they would use the library more on Monday or Sunday. The results did not indicate a strong preference. Additional work will need to be done to make sure the library's hours match the needs of the community.

| Q8                                                                                    |  |     |  |    |  |  |  |  |  |
|---------------------------------------------------------------------------------------|--|-----|--|----|--|--|--|--|--|
| Which of these services do you plan to use in the coming year? (check all that apply) |  |     |  |    |  |  |  |  |  |
| Come to the library and check out books.                                              |  | Yes |  | No |  |  |  |  |  |
| Check out e-books online.