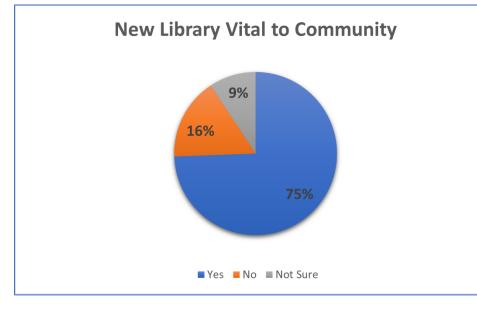

rary.) | Yes | No        | Not Sure |
| Q10                                                                                                                                                                                                                         |     |           |          |
| An attractive new library building with community meeting space is important to the vitality of our community.                                                                                                              | Yes | No        | Not Sure |
| community.                                                                                                                                                                                                                  |     | Questions | 40 500/  |





**Questions 3 & 10:** 58% of respondents feel the library is currently worth the taxpayer's investment. 44% either are not sure or do not feel the library provides a good value for their tax dollars.

75% indicated that they believe that a new library building is vital to our community, with 25 percent not sure or disagreeing with the statement.

Previous surveys have indicated that Van Meter citizens feel there is room for improvement in the quality of library service. In 2017 and 2018 asked respondents to rate the library's overall services as "excellent, good, fair or poor." 27% felt the overall services were fair; 38% rated services as good.

Respondents in the 31-40 age range were the least likely to believe that the library services were a sound investment of taxpayer dollars (Q3).