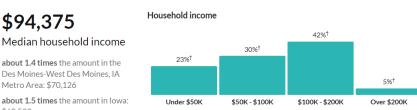

| 13%              |                  | 11%†  |       |     |
| Metro Area: 36.2                                                          |                  |                  |                 |       |                  |                  |       | 2%†   | 1%† |
| a little less than the figure in lowa:<br>38.2                            | 0-9              | 10-19            | 20-29           | 30-39 | 40-49            | 50-59            | 60-69 | 70-79 | 80+ |

Income

#### \$40,343 Per capita income

\$94,375

\$60,523

about 10 percent higher than the amount in the Des Moines-West Des Moines, IA Metro Area: \$36,310

about 25 percent higher than the amount in Iowa: \$32,176

Median household income about 1.4 times the amount in the Des Moines-West Des Moines, IA Metro Area: \$70.126



#### Transportation to work

20.8 minutes Mean travel time to work

about the same as the figure in the Des Moines-West Des Moines, IA Metro Area: 20.5

about 10 percent higher than the figure in lowa: 19.3





#### Financial and Usage Statistics from Comparable Libraries:

The State Library of Iowa compiles data from all public libraries in the state each year. Libraries are broken down by "classes." Our library is a Class C. Class C libraries serve populations of 1000-2499. I have chosen four other Class C libraries for comparison. All libraries used as comparables are located in the outskirts of the Des Moines metro area. I have used FY19, the most recent prepandemic data.

Note: Populations reflect 2010 census. The Census Bureau currently estimates Van Meter population at 1,512. (Th