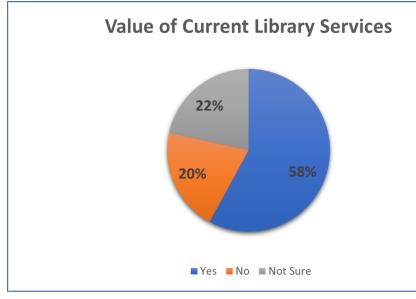

ibrary.) | Yes | No        | Not Sure |
| Q10                                                                                                                                                                                                                         |     |           |          |
| An attractive new library building with community meeting space is important to the vitality of our community.                                                                                                              | Yes | No        | Not Sure |
| community.                                                                                                                                                                                                                  |     | Questions | 40 500/  |





**Questions 3 & 10:** 58% of respondents feel the library is currently worth the taxpayer's investment. 44% either are not sure or do not feel the library provides a good value for their tax dollars.

75% indicated that they believe that a new library building is vital to our community, with 25 percent not sure or disagreeing with the statement.

Previous surveys have indicated that Van Meter citizens feel there is room for improvement in the quality of library service. In 2017 and 2018 asked respondents to rate the library's overall services as "excellent, good, fair or poor." 27% felt the overall services were fair; 38% rated services as good.

Respondents in the 31-40 age range were the least likely to believe that the library services were a sound investment of taxpayer dollars (Q3