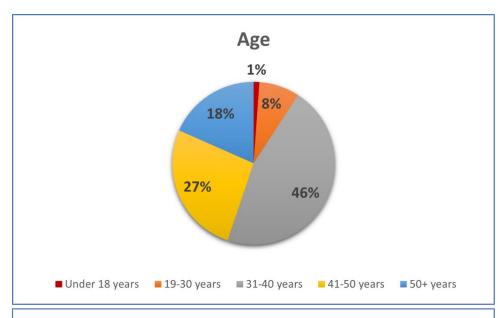

| \$14,000              | \$101,000             | 17,000             | 1,800              | 15,100 / 9.61             |

# Section Three: Survey Results

#### **Demographics:**

| Q1                             |           |           |            |            |            |    |
|--------------------------------|-----------|-----------|------------|------------|------------|----|
| How old are you?               | DUnder 18 | 19-3      | 30 🗖 31-40 | ) 🗖 41-50  | 50+        |    |
| Q2                             |           |           |            |            |            |    |
| Are there children in your hou |           | es, under |            |            |            | No |
| (mark all that apply)          | 5 ye      | ears old  | ages 5-11  | ages 12-14 | ages 15-18 |    |



## Questions 1 & 2 Demographics: Asking these questions allowed us to correlate responses with the demographic information provided. The age of

respondents generally matched the overall population of the community we serve.

87% of respondents indicated they have children in the home. Over 60% of our respondents have children ages 11 and under. This emphasizes the need to improve our services to children.



<u>Value of Library</u>: In Questions 3 and 10 we ask respondents to consider the value of library service in the community.

| Q3                                                                                                                                                                                                                          |     |           |          |
|-----