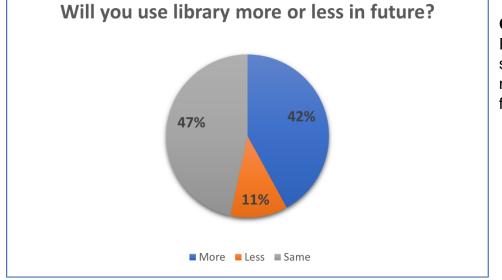

for improvement in the quality of library service. In 2017 and 2018 asked respondents to rate the library's overall services as "excellent, good, fair or poor." 27% felt the overall services were fair; 38% rated services as good.

Respondents in the 31-40 age range were the least likely to believe that the library services were a sound investment of taxpayer dollars (Q3). Only 47.5% responded yes. Respondents age 50+ were the most likely to answer yes- 75%.

Previous surveys (2017 and 2018) asked respondents to rate the library's facilities as "excellent, good, fair or poor." 65% of respondents indicated that the facilities were "fair" or "poor."

<u>Library Usage Trends</u>: Questions 4 through 8 are designed to better understand how patrons will use the library in the coming year.







## **Question 5 Future Usage:**

Responses to Q5 indicate that some change in usage habits may be anticipated in the near future.

| Q6                                              |       |      |          |
|-------------------------------------------------|-------|------|----------|
| Do you have high-speed Internet access at home? | 🗖 Yes | 🗖 No | Not Sure |







## **Question 7 Days Open:**

Question 7 asks respondents if they would use the library more on Monday or Sunday. The results did not indicate a strong preference. Additional work will need to be done to make sure the library's hours match the needs of the community.

| Q8                                                                                    |  |     |  |    |  |  |  |  |  |
|----------------------------------