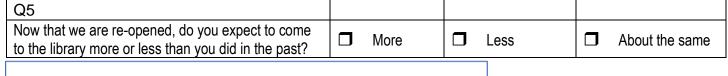

om for improvement in the quality of library service. In 2017 and 2018 asked respondents to rate the library's overall services as "excellent, good, fair or poor." 27% felt the overall services were fair; 38% rated services as good.

Respondents in the 31-40 age range were the least likely to believe that the library services were a sound investment of taxpayer dollars (Q3). Only 47.5% responded yes. Respondents age 50+ were the most likely to answer yes- 75%.

Previous surveys (2017 and 2018) asked respondents to rate the library's facilities as "excellent, good, fair or poor." 65% of respondents indicated that the facilities were "fair" or "poor."

<u>Library Usage Trends</u>: Questions 4 through 8 are designed to better understand how patrons will use the library in the coming year.







## **Question 5 Future Usage:**

Responses to Q5 indicate that some change in usage habits may be anticipated in the near future.

| Q6                                              |       |      |          |
|-------------------------------------------------|-------|------|----------|
| Do you have high-speed Internet access at home? | 🗖 Yes | 🗖 No | Not Sure |







## **Question 7 Days Open:**

Question 7 asks respondents if they would use the library more on Monday or Sunday. The results did not indicate a strong preference. Additional work will need to be done to make sure the library's hours match the needs of the community.

| Q8                                                                                    |  |     |  |    |  |  |  |  |  |
|--------------------------------