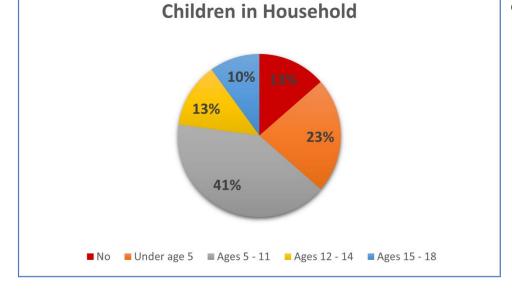

| DUnder 18 | 19-3      | 30 🗖 31-40 | ) 🗖 41-50  | 50+        |    |
| Q2                             |           |           |            |            |            |    |
| Are there children in your hou |           | es, under |            |            |            | No |
| (mark all that apply)          | 5 ye      | ears old  | ages 5-11  | ages 12-14 | ages 15-18 |    |



## Questions 1 & 2 Demographics: Asking these questions allowed us to correlate responses with the demographic information provided. The age of

respondents generally matched the overall population of the community we serve.

87% of respondents indicated they have children in the home. Over 60% of our respondents have children ages 11 and under. This emphasizes the need to improve our services to children.



<u>Value of Library</u>: In Questions 3 and 10 we ask respondents to consider the value of library service in the community.

| Q3                                                                                                                                                                                                                          |     |           |          |
|-----------------------------------------------------------------------------------------------------------------------------------------------------------------------------------------------------------------------------|-----|-----------|----------|
| The services currently provided to our community<br>make the library worth the investment that I make<br>with my tax dollars. (Van Meter citizens pay<br>approximate